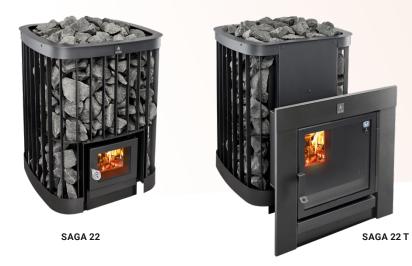

| Model                                   | Product<br>code | Sauna size<br>(m³) | Measurements<br>W x D x H (mm) | Rocks<br>(kg) | Weight<br>(kg) | Flue<br>opening<br>Ø (mm) | Minimum distances<br>(mm) front/side/<br>back/ceiling |
|-----------------------------------------|-----------------|--------------------|--------------------------------|---------------|----------------|---------------------------|-------------------------------------------------------|
| SAGA 22                                 | 289089          | 12 - 22            | 600 x 585 x 825                | 145 - 150     | 93             | 115                       | 500/250/250/1400                                      |
| SAGA 22 T                               | 289097          | 12 - 22            | 600 x 585 x 825                | 145 - 150     | 115            | 115                       | 500/250/50/1400                                       |
| SAGA 30                                 | 289090          | 20 - 30            | 675 x 585 x 930                | 195 - 200     | 109            | 115                       | 500/250/250/1400                                      |
| SAGA 30 T                               | 289098          | 20 - 30            | 675 x 585 x 930                | 195 - 200     | 140            | 115                       | 500/250/50/1400                                       |
| Front frame for T models, chrome        | 091002          |                    |                                |               |                |                           |                                                       |
| Front frame for T models, painted black | 098128          |                    |                                |               |                |                           |                                                       |

T = tunnel model (through-the-wall)

Saga 22/30 T does not include the front frame. Available as accessory