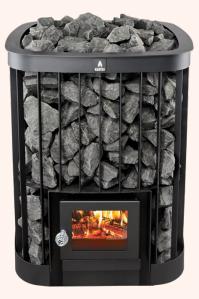

## Saga

With capacities of 145 to 200 kg of exposed stones, Saga heaters provide wave after wave of the softest, most comfortable heat and steam that can be experienced. Its forged steel bars are made to last for years of flawless performance. The rugged style makes it a mesmerizing centerpiece for your sauna interior. Saga woodburning sauna heaters are CE-marked and are now equipped with a 115 mm flue opening.

| Model                                   | Product<br>code | Sauna size<br>(m³) | Measurements<br>W x D x H (mm) | Rocks<br>(kg) | Weight<br>(kg) | Flue<br>opening<br>Ø (mm) | Minimum distances<br>(mm) front/side/<br>back/ceiling |
|-----------------------------------------|-----------------|--------------------|--------------------------------|---------------|----------------|---------------------------|-------------------------------------------------------|
| SAGA 22                                 | 289089          | 12 - 22            | 600 x 585 x 825                | 145 - 150     | 93             | 115                       | 500/250/250/1400                                      |
| SAGA 22 T                               | 289097          | 12 - 22            | 600 x 585 x 825                | 145 - 150     | 115            | 115                       | 500/250/50/1400                                       |
| SAGA 30                                 | 289090          | 20 - 30            | 675 x 585 x 930                | 195 - 200     | 109            | 115                       | 500/250/250/1400                                      |
| SAGA 30 T                               | 289098          | 20 - 30            | 675 x 585 x 930                | 195 - 200     | 140            | 115                       | 500/250/50/1400                                       |
| Front frame for T models, chrome        | 091002          |                    |                                |               |                |                           |                                                       |
| Front frame for T models, painted black | 098128          |                    |                                |               |                |                           |                                                       |