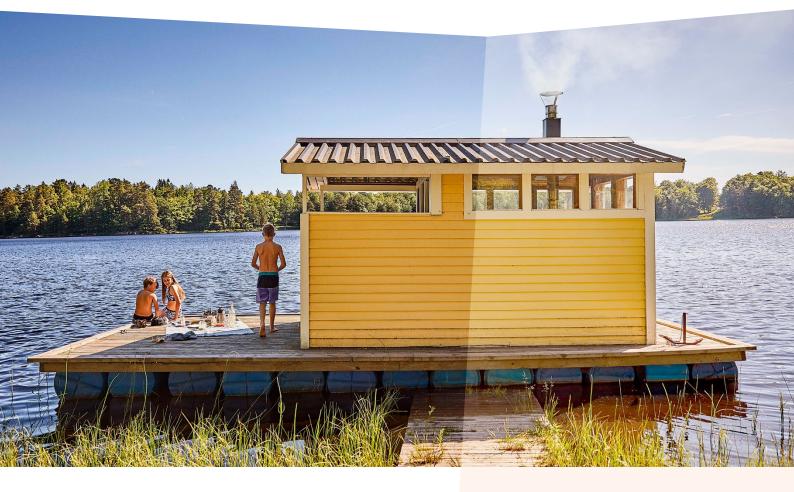

## SAGA SAUNA HEATER

Kastor has been crafting wood-burning sauna heaters for more than 100 years. We know what it takes to create the most relaxing, pleasurable and healthful sauna experience imaginable. For instance, through our technological and engineering expertise we get the most heat from the least amount of wood. High-quality Kastor wood-burning sauna heaters are made in Finland. Kastor Saga takes the delights of wood-fired sauna bathing to indulgent new heights.

## Saga

With capacities of 145 to 200 kg of exposed stones, Saga heaters provide wave after wave of the softest, most comfortable heat and steam that can be experienced. Its forged steel bars are made to last for years of flawless performance. The rugged style makes it a mesmerizing centerpiece for your sauna interior. Saga woodburning sauna heaters are CE-marked and are now equipped with a 115 mm flue opening.